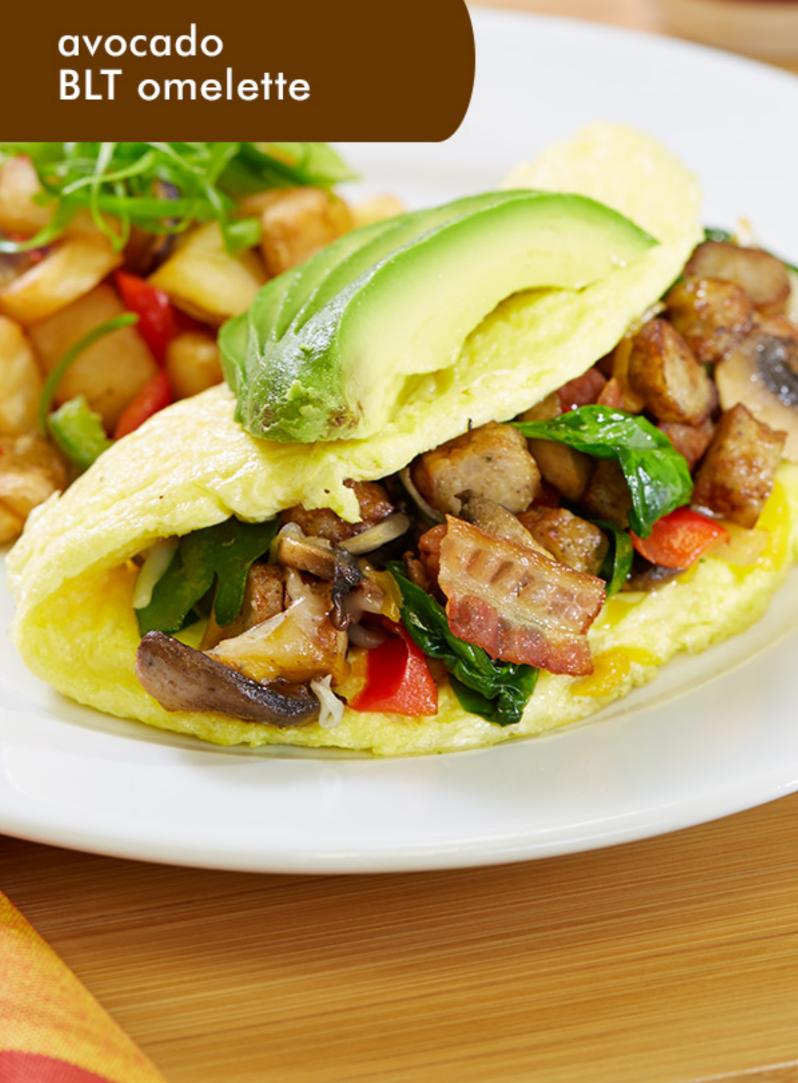

# **HONOLUA OMELETTES**

| <b>Omelettes come with breakfast potatoes or rice</b><br>(242 - 854 cal.)                                                                              |       |
|--------------------------------------------------------------------------------------------------------------------------------------------------------|-------|
| Ham & Cheese                                                                                                                                           | 8.49  |
| Avocado BLT                                                                                                                                            | 11.25 |
| Veggie                                                                                                                                                 | 8.99  |
| Create Your Own Omelette<br>(483 - 951 cal.)                                                                                                           | 11.25 |
| <ul> <li>Choose <u>3 VEGETABLES</u></li> <li>Spinach • Mushroom • Bell Pe</li> <li>Green Onion • Zucchini Squasi</li> <li>Tomato • Broccoli</li> </ul> |       |
| 2 Choose <u>1 MEAT</u>                                                                                                                                 |       |
| <ul> <li>Ham</li> <li>Pork Sausage</li> <li>Spam</li> <li>Bacon</li> <li>Portuguese Sausage</li> </ul>                                                 |       |
| Choose <u>CHEESE</u>                                                                                                                                   |       |
| <ul><li>Cheddar • Swiss</li><li>Pepper Jack • Provolone</li></ul>                                                                                      |       |
| = Staff Pick                                                                                                                                           |       |