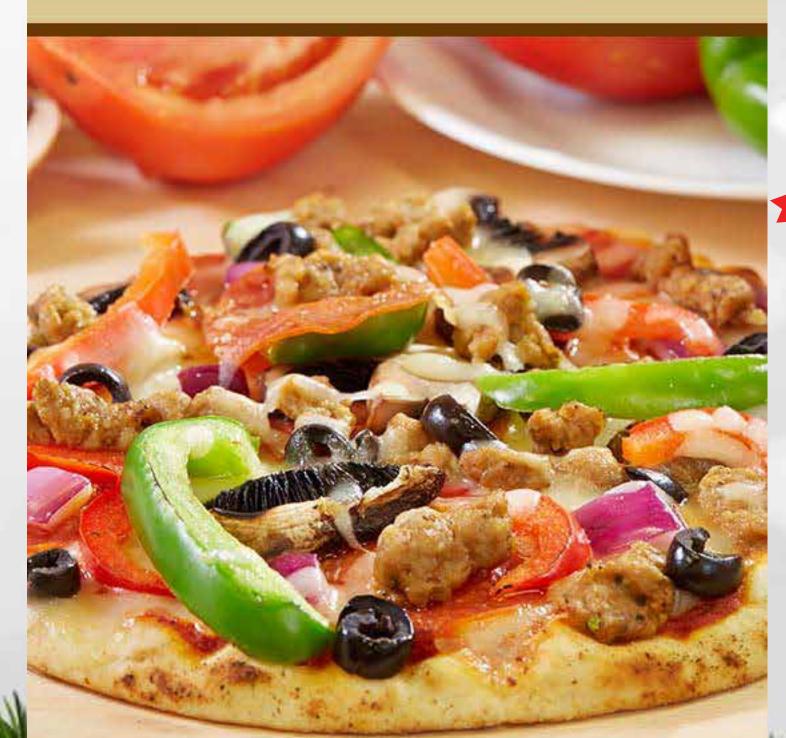

# 16" Gourmet Pizza (Calories per 1/8 slice)

Our pizzas use Boar's Head ingredients

| CHEESE (325 cal.)      | 17.99               | <b>PEPPERONI</b> (313 cal.) <b>17.99</b> |
|------------------------|---------------------|------------------------------------------|
| SUPREME (338 cal.)     | 21.99               | HAWAIIAN (305 cal.) 18.99                |
| VEGGIE (302 cal.)      | 19.99               | MEATLOVER (347 cal.) 18.99               |
| <b>BBQ CHICKEN</b> (32 | 26 cal.) <b>2</b> ( | 0.99                                     |

Our food is made to order. Thank you for your patience 🙂 Menu Available Online

gourmet pizza